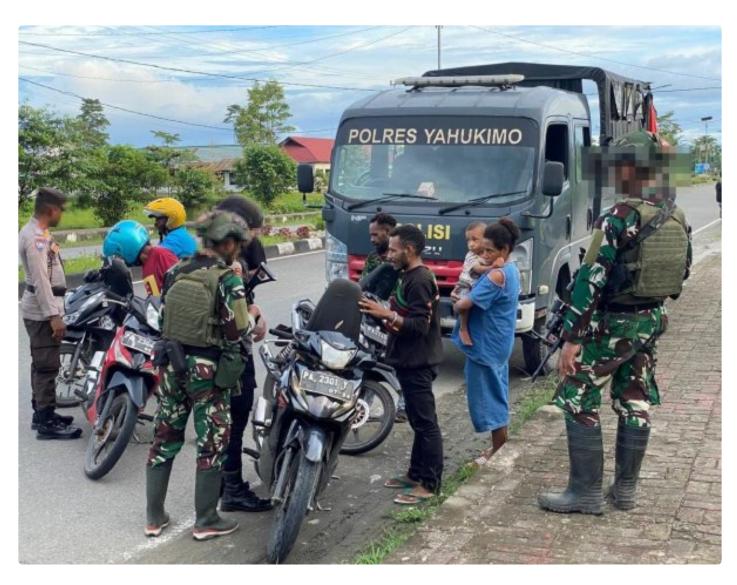

Indonesian Armed Forces Operational Command (KOOPS TNI) in Papua, is currently carrying out the mobile security at the border of Indonesia and Papua New Guinea, especially in the Yahukimo Regency area, Papua Pegunungan Province. On Tuesday, 2 July 2024, in the context of regional security duties, The Marines Task Forces carried out a Joint Patrol together with the Indonesian Polices (Polri) and several Community Figures in the Sokamu Village, Dekai District.

The Joint Patrol Program is one of the flagship programs of the Marines Task Forces Commander, Lieutenant Colonel Rismanto Manurung. Creativity in creating a safe and peaceful situation in Papua is the main thing that the Marines Task Forces continues to do. With this program, the TNI Soldiers in the Sokamu Village used their patrol to work hand in hand with the Police Officers and the Community Figures to check and ensure that the security in the Sokamu area remains conducive.

By continuing to prioritize the security aspect, the Marines Task Forces Patrol Team began inspection activities of vehicles and materials by shaking hands and having dialogue with the residents they met. This effort was made to prioritize the humanist side of the Joint Patrol. The polite attitude shown by the Soldiers received a review from one of those questioned, Mr Damian Mare. He said, "Bapak Tentara (the Soldiers) politely greeted us. Hopefully, the Papua remains safe. God bless".